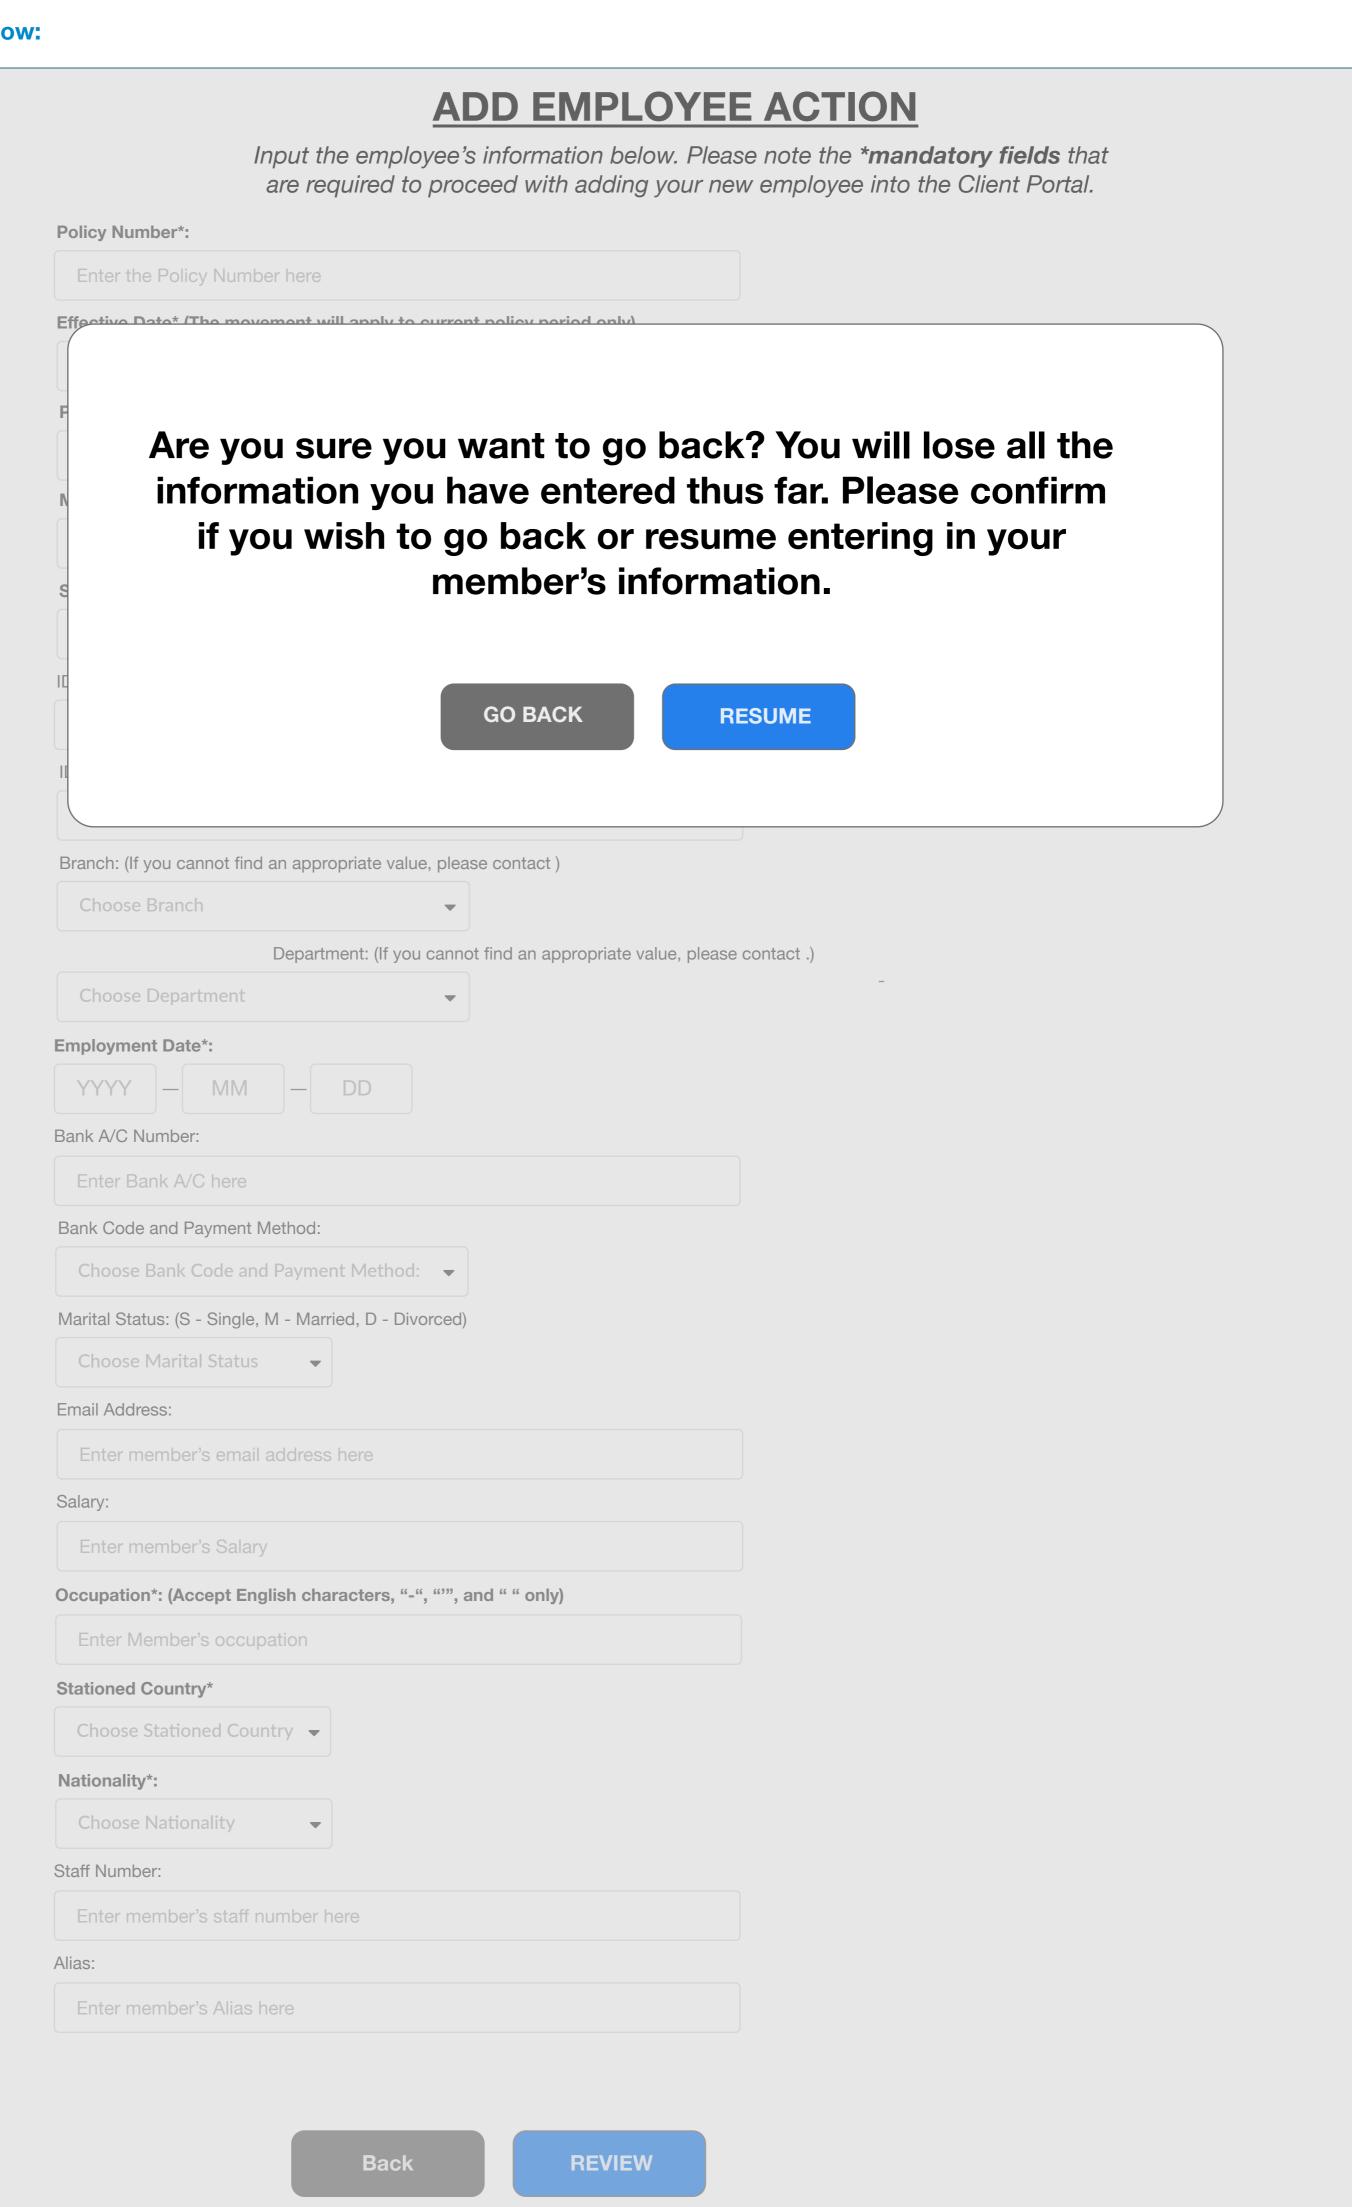

# **Manually Enter Member Movement**

**Please choose Member Action below:** 

Back

Nationality\*:

Staff Number:

Alias:

**Choose Nationality** 

Enter member's staff number here

Enter member's Alias here

REVIEW

Home Policies Benefits Members Member Actions Billings Claims Shortfalls More ✓